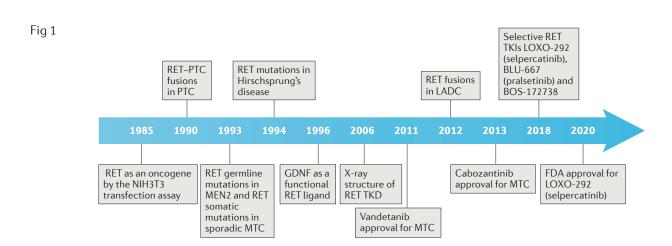

## **Author notes**

Please check these figures carefully and return any comments/amendments that you might have to me as soon as possible. In particular, we would like you to check the following:

- Do the figures convey the intended message?
- Are all the labels accurate and in the right place?
- Are all the arrows in the right place?
- Are any chemical structures correct?
- Have shapes and colours been used consistently and accurately throughout the figures?
- Have any of the figures been previously published, or have they been supplied by a colleague(s) who is not a named author on the article?

To mark up any corrections, please use the commenting tools in the PDF, or print and draw by hand, rather than directly editing the PDFs.



Fig 2